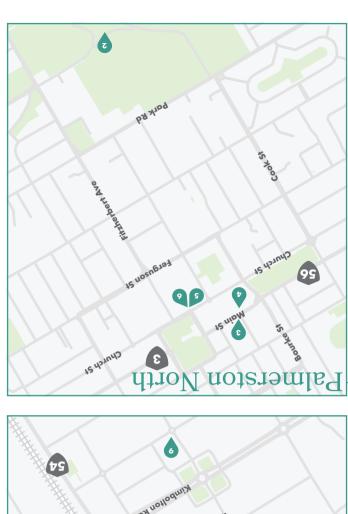

## **Palmerston North**

- 2 Central Energy Trust Wildbase Recovery 20 Victoria Esplanade Drive
- Zimmerman Art Gallery 329 Main Street
- Te Manawa Museum of Art, Science and Heritage 326 Main Street
- **The Square Shop** 47 The Square
- Square Edge Arts Centre 47 The Square

7 Suzanne McAllen Pottery 181 Oxford Street

Creative Woodwork 742 Oroua Valley Road

- 9 The Art Studio & Gallery 51 a Fergusson Street
- 10 Feilding and District Art Society 104 Manchester Street

11 Sam Lewry - Art Studio 37 Hendersons Line