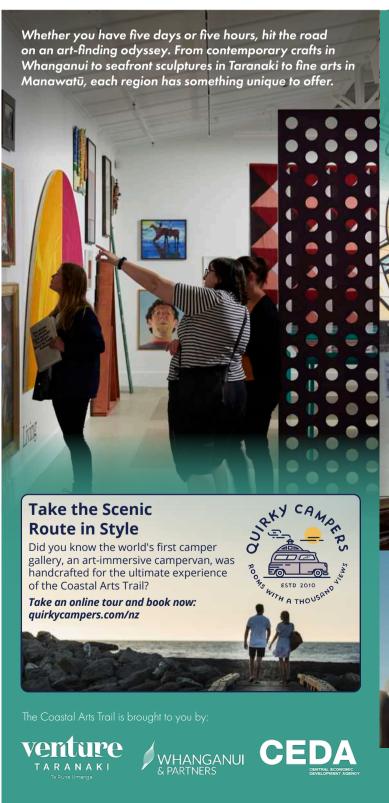

Explore the art galleries, museums, and open studios of Taranaki, Whanganui and Manawatū. The Coastal Arts Trail follows the creative spirit running through these three regions, and gives you insight into the lives and inspirations of the artists and creatives living here.

Take a scenic journey to discover off-the-beaten-track studios, creative rural communities and unique galleries. Learn a new skill  $\,$ at one of the wide range of workshops on offer, and experience the ahurea tuakiri (cultural identities) of new places.

Art is at the heart of these communities, elevating cultural expression and lending vibrancy to life along the lower West Coast of the North Island. Enjoy galleries, public and street art, and experience first hand the works of internationally renowned local artists.