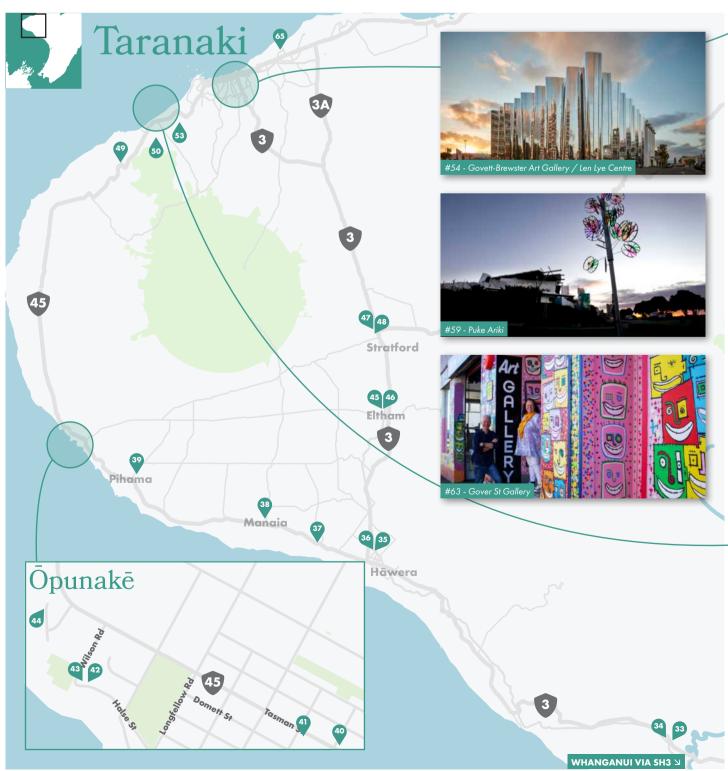

46 The Village Gallery Eltham 166 High Street

47 Percy Thomson Gallery 56 Miranda Street

48 Fenton Street Arts Collective 11 Fenton Street

## Tataraimaka

49 Lumen Studios & Gallery 1729 South Road Kaitake

50 Ringcraft Moana Jewellers 109 Surrey Hill Road

## Ōakura

51 Sally Laing Jewellery & Enamel Wairau Rd **52** Art By The Sea Studio 58 Messenger Terrace

- 53 The Glass Gallery 143 Croydon Road
- 54 Govett-Brewster Art Gallery / Len Lye Centre 42 Queen Street
- 55 Kina NZ Design + Artspace 101 Devon Street West
- 56 Resident Gallery 95d Devon St W
- 57 The Jewel and the Jeweller 91c Devon Street West
- **58 CAS Contemporary Art Space** 74 Powderham st
- 59 Puke Ariki 1 Ariki Street
- **60 Koru on Devon Contemporary Gallery & Art space** 16 Devon St West
- 61 Janes Gallery Ltd 30 Devon Street East 62 The Collaboration 83 Devon Street East
- 63 Gover St Gallery 19 Gover Street
- **64 The Gables** Brooklands Drive, Brooklands, Pukekura Park
- 65 Maria Brockhill Clay Art 15B Bell Block Court, Bell Block