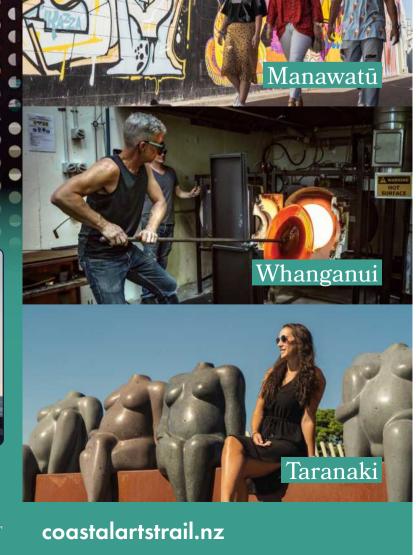

Explore the art galleries, museums, and open studios of Taranaki, Whanganui and Manawatū. The Coastal Arts Trail follows the creative spirit running through these three regions, and gives you insight into the lives and inspirations of the artists and creatives living here.

Art is at the heart of these communities, elevating cultural expression and lending vibrancy to life along the lower West Coast of the North Island. Enjoy galleries, public and street art, and experience first hand the works of internationally renowned local artists.