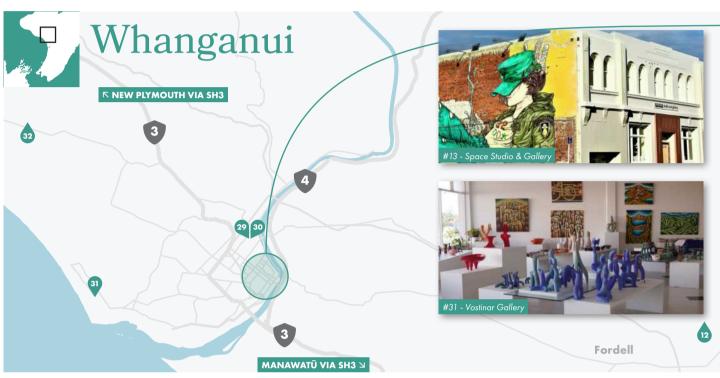

# Whanganui

- 13 Space Studio & Gallery 18 Street Hill Street
- 14 Sarjeant Gallery Te Whare o Rehua Whanganui 38 Taupo Quay
- 15 Louise Herdman Mosaics 19 Taupo Quay
- 16 Whanganui Arts at the Centre 19 Taupo Quay
- 17 Fine Arts Whanganui Gallery 17 Taupo Quay 18 Renata's Art & Framing Riverside Entry,17 Taupo Quay
- 12 Paloma Gardens and Moto 71 Pohutukawa Lane

26 Sue Cooke-Artist 68a Guyton Street

29 A Gallery 85 Glasgow Street, Central

28 Lockett Gallery 62 Guyton Street

31 Vostinar Gallery 7 Rangiora Street

33 The Bank Room 44 Bedford Street

35 Lysaght Watt Gallery 4-6 Union Street