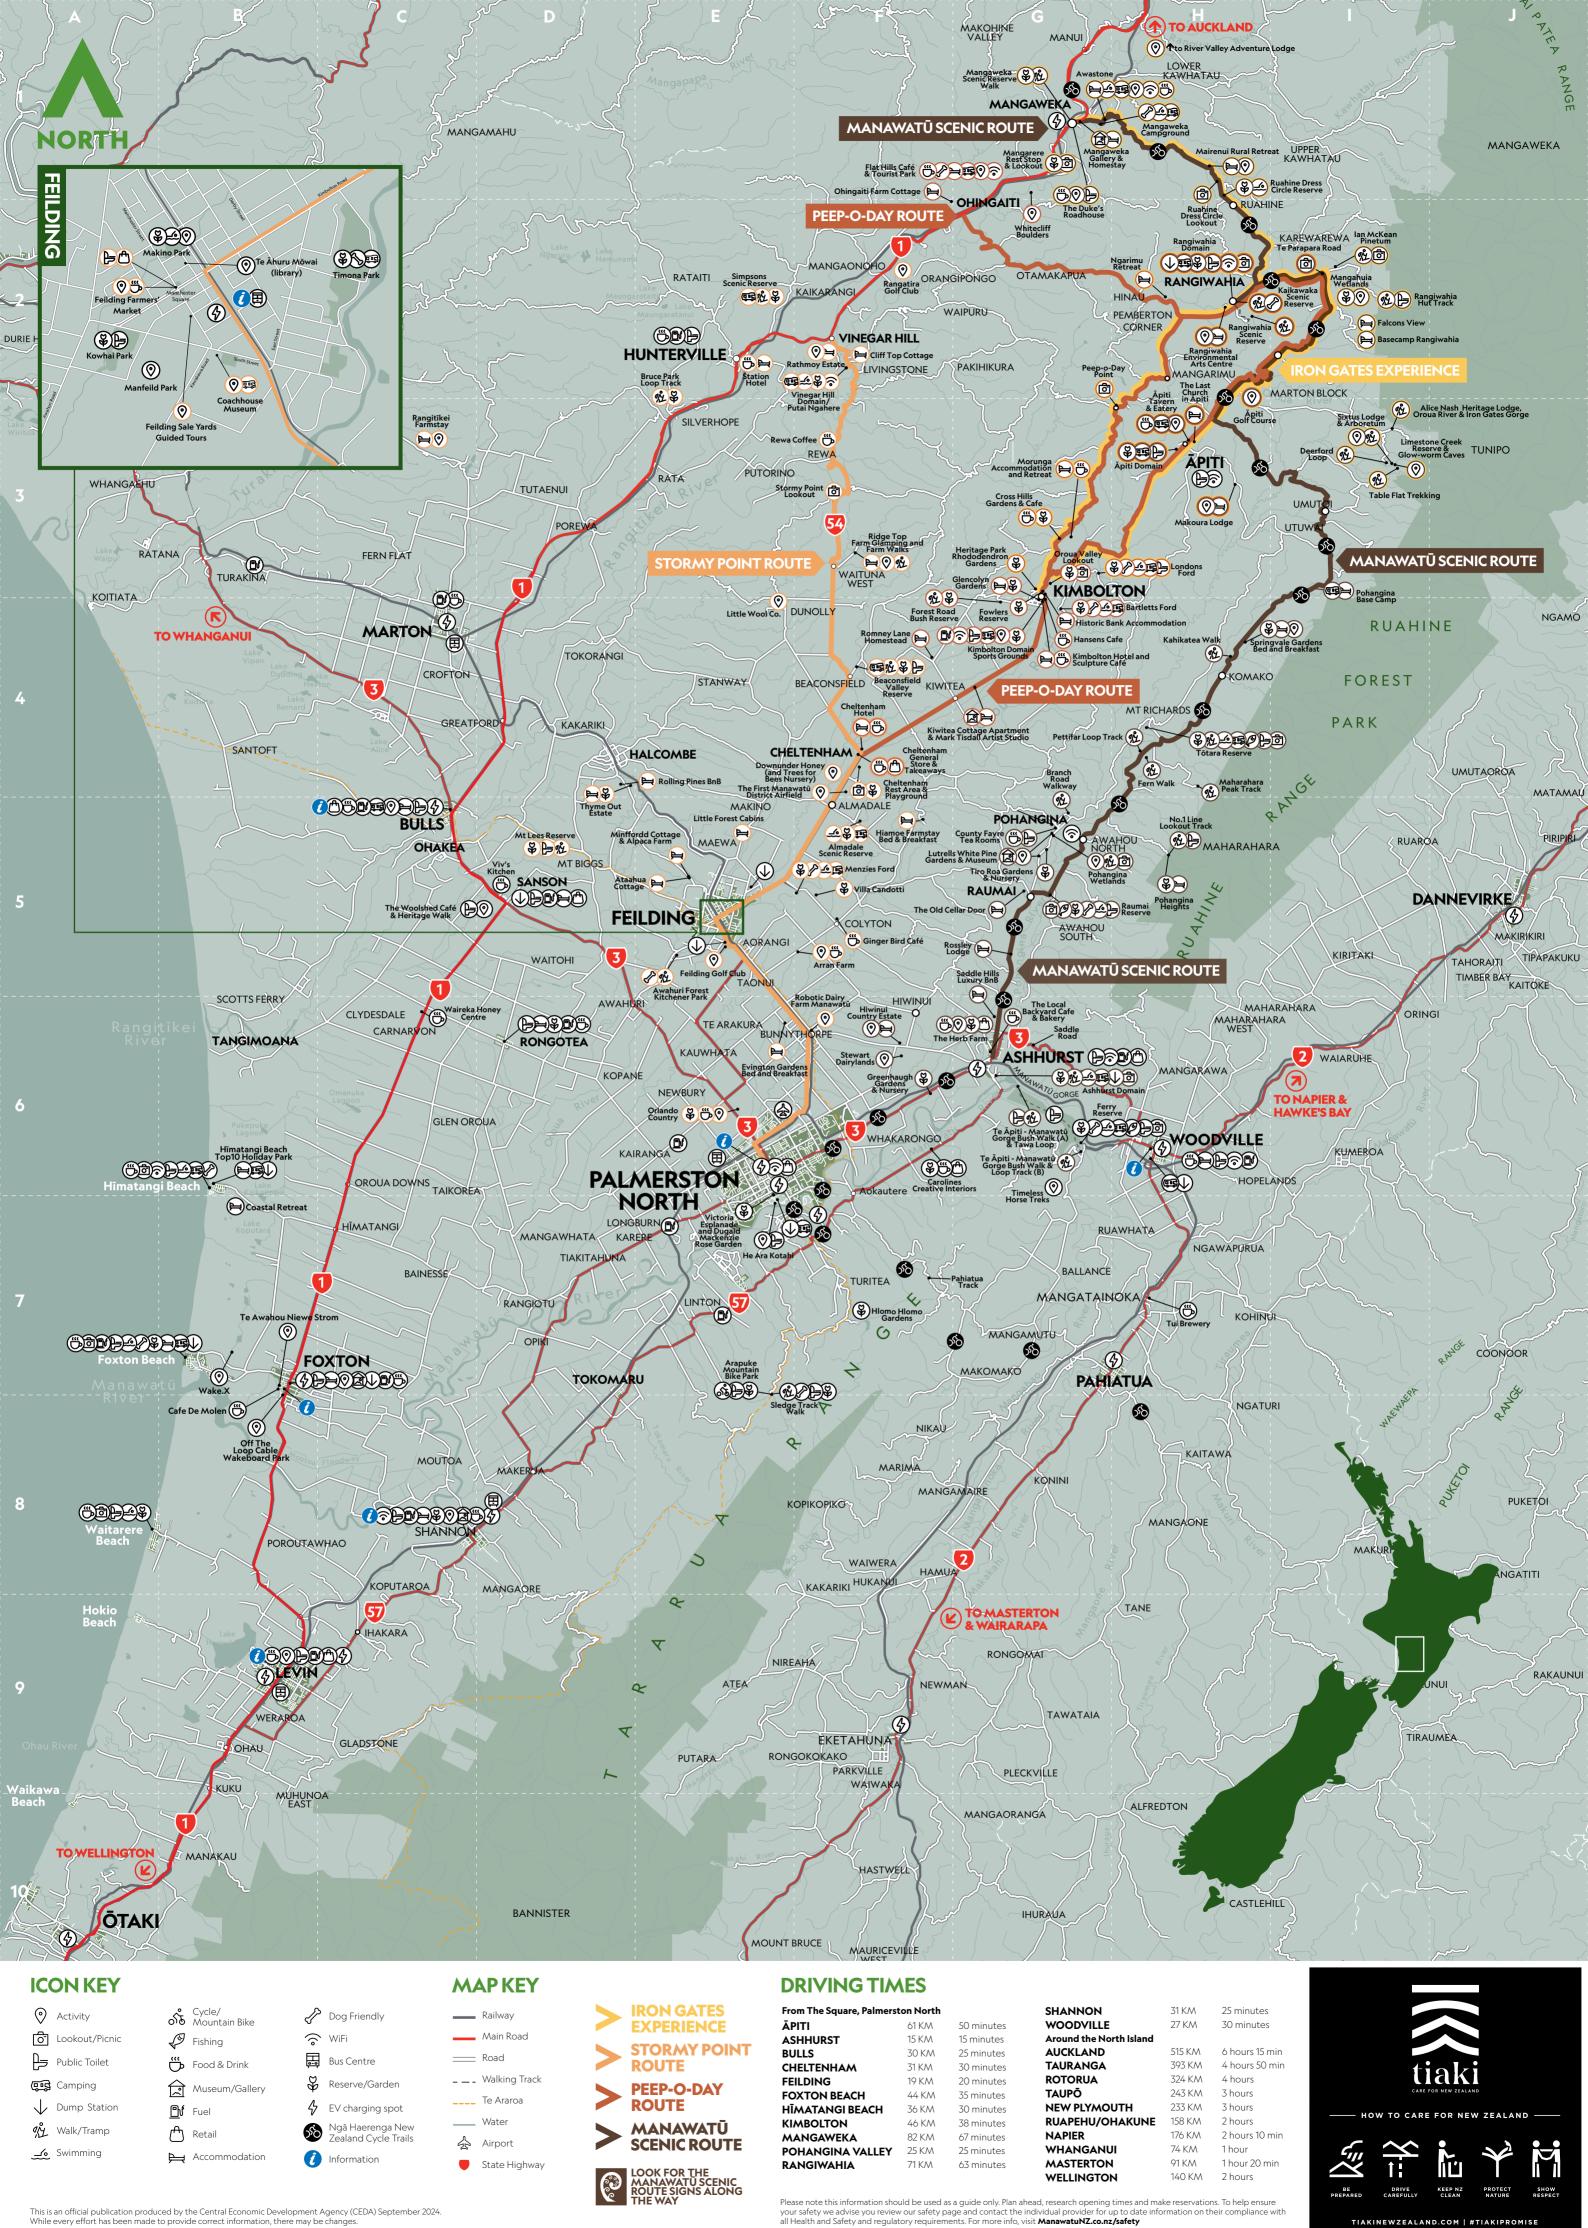

## **MANAWATŪ SCENIC ROUTE**

LOOK FOR THE MANAWATU SCENIC ROUTE SIGNS ALONG THE WAY

Alice Nash Heritage Lodge, Oroua River and Iron Gates

Gorge Walks > (13) Off Table Flat Road. Apit

Āpiti Domain >>> (H3) 🤉 601 Oroua Valley Road, Āpiti

Look out for our Manawatū Official Visitor Guide, Walking & Cycling Guide and Te Ta Puwae Tahi Our Footprint.

^^

FEILDING & DISTRICT INFORMATION CENTRE

MANAWATŪ

**FACEBOOK** 

**REBOOT** YOUR SENSES **ALONG THE STORMY** POINT ROUTE SEE FOR MILES AND **GET UP CLOSE WITH ANCIENT GEOLOGY** 