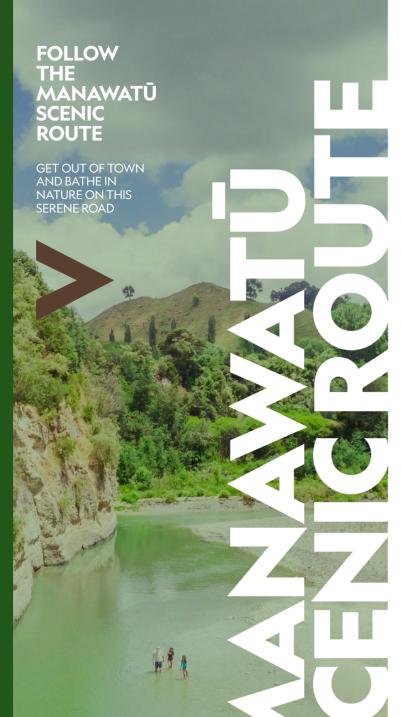

## **MANAWATŪ SCENIC ROUTE**

LOOK FOR THE MANAWATU SCENIC ROUTE SIGNS ALONG THE WAY

Alice Nash Heritage Lodge, Oroua River and Iron Gates

Gorge Walks > (13) Off Table Flat Road. Apit

Āpiti Domain >>> (H3) 🤉 601 Oroua Valley Road, Āpiti